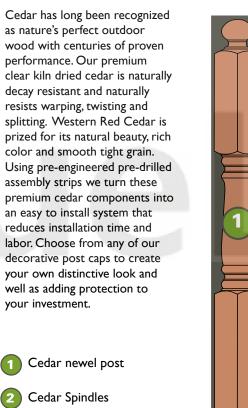

- Cedar Spindles
- 3 Cedar Rails
- Cedar assembly strip

- Treated Spindles
- 3 Treated Rails
- Treated assembly strip