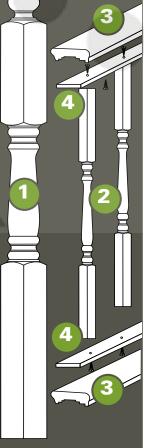

- Mhite newel post
- White Spindles
- 3 White Rails

4 White assembly strip

Our Treated railing components feature Western Lodge Pole Pine. This premium slow growing, fine grain species offers increased stability, less warping, twisting or bowing than other species typically used for treated railing components. With its ACQ pressure treating, this product is designed to last, whether left raw or painted to match your décor.

- Cedar Spindles
- 3 Cedar Rails
- Cedar assembly strip

- Treated Spindles
- 3 Treated Rails
- Treated assembly strip