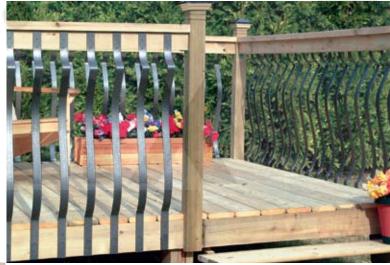

While our Traditional series combines the

contemporary clean lines of straight, powder-coated

system, Tuscany offers a unique curved look to stand

balusters with the simplicity of a pre-drilled railing

out from the crowd. Complete with horizontal

accent bar Tuscany is truly one of a kind. Both of

as complete railing sections in a box or as railing

screw on baluster connectors.

these low maintenance railing systems are available

system components. Their pre-drilled rails eliminate