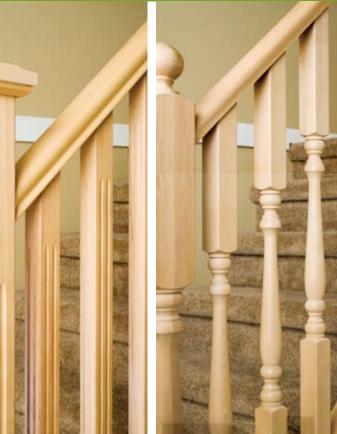

## INTERIOR HEMLOCK

Pacific Coast Hemlock is renowned for its fine texture and straight uniform grain. This makes Hemlock the perfect specie for staining, painting or applying a clear varnish to match or compliment any décor. Rail Simple offers a broad range of interior railing styles including the contemporary Mission Series, the classic Colonial series, the popular Pacific series

and the innovative Axxys™ Railing System which combines Hemlock and powder-coated metal balusters in a do-ityourself system. Today we are all looking for beautiful designs, simple installation and the flexibility to personalize our living space. Rail Simple provides the solution.