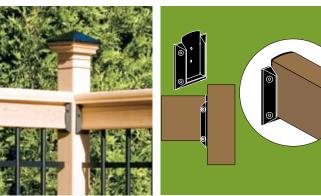

## ACCESSORIES

Decorative baluster collars simply slide over RAIL SIMPLE balusters to add drama or old charm to

Quick mount rail hanger brackets make hanging rails fast and simple

Decorative Post Caps

Seemore architectural balusters are beautifully curved, powdercoated, and narrow profiled to enhance the view through your railing. Seemore balusters simply screw into place. They are rust free, corrosion resistant, ACQ compatible and low maintenance. Utilize our premium contemporary western red cedar railing components to create a complete premium railing system.