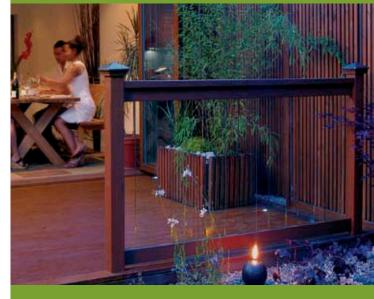

the beauty of Rail Simple defines your living space.

Whether you choose our complete railing kit in a

box or our railing system components, both utilize

our industry leading design engineering to simplify

While our Traditional series combines the

contemporary clean lines of straight, powder-coated

system, Tuscany offers a unique curved look to stand

balusters with the simplicity of a pre-drilled railing

out from the crowd. Complete with horizontal

accent bar Tuscany is truly one of a kind. Both of

as complete railing sections in a box or as railing

screw on baluster connectors.

these low maintenance railing systems are available

system components. Their pre-drilled rails eliminate