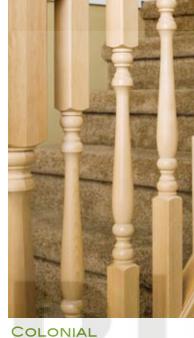

## INTERIOR HEMLOCK

Pacific Coast Hemlock is renowned for its fine texture and straight uniform grain. This makes Hemlock the perfect specie for staining, painting or applying a clear varnish to match or compliment any décor. Rail Simple offers a broad range of interior railing styles including the contemporary Mission Series, the classic Colonial series, the popular Pacific series