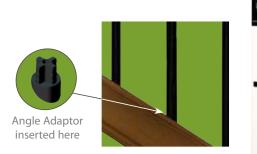

st free, corrosion resistant, ACQ compatible and low maintenance. Utilize our premium contemporary western red cedar railing components to create a complete premium railing system.



Venetian architectural balusters make a bold, beautiful statement with their extra wide profile and curved shape. Venetian balusters are designed to replace worn angle cut wooden balusters and instantly upgrade your outdoor living space. Simply leave your existing rails and newel posts in place, remove the worn angle cut wooden balusters and replace with Venetian balusters. The Venetians extra wide (1-1/2") profile covers over the existing wood baluster mark. Use your existing rails or replace with our premium contemporary western red cedar railing components to create a completely new railing system.









While our Traditional series combines the

contemporary clean lines of straight, powder-coated

system, Tuscany offers a unique curved look to stand

balusters with the simplicity of a pre-drilled railing

out from the crowd. Complete with horizontal

accent bar Tuscany is truly one of a kind. Both of

as complete railing sections in a box or as railing

screw on baluster connectors.

these low maintenance railing systems are available

system components. Their pre-drilled rails eliminate

the need to calculate baluster spacing, drill holes or









## **III**RAILSIMPLE

Manufactured by: B.W. Creative Wood Industries Ltd. 23282 River Road, Maple Ridge British Columbia, Canada V2W IB6 Toll free: 1.800.667.8247 info@railsimple.com www.railsimple.com

## INTERIOR HEMLOCK











Pacif