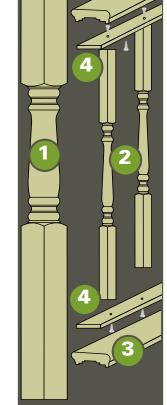

- Mhite newel post
- White Spindles
- 3 White Rails

4 White assembly strip

Our Treated railing components feature Western Lodge Pole Pine. This premium slow growing, fine grain species offers increased stability, less warping, twisting or bowing than other species typically used for treated railing components. With its ACQ pressure treating, this product is designed to last, whether left raw or painted to match your décor.

- Cedar Spindles
- 3 Cedar Rails
- Cedar assembly strip

- Treated Spindles
- 3 Treated Rails
- Treated assembly strip