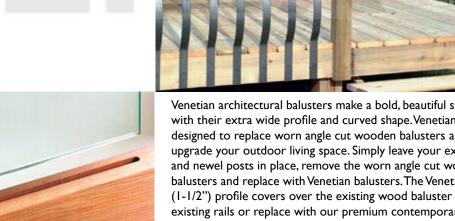

Venetian architectural balusters make a bold, beautiful statement with their extra wide profile and curved shape. Venetian balusters are designed to replace worn angle cut wooden balusters and instantly upgrade your outdoor living space. Simply leave your existing rails and newel posts in place, remove the worn angle cut wooden balusters and replace with Venetian balusters. The Venetians extra wide (1-1/2") profile covers over the existing wood baluster mark. Use your existing rails or replace with our premium contemporary western red cedar railing components to create a completely new railing system.