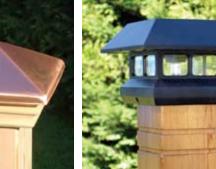

## ACCESSORIES

Decorative baluster collars simply slide over RAIL SIMPLE balusters to add drama or old charm to

Quick mount rail hanger brackets make hanging rails fast and simple

Decorative Post Caps

Seemore architectural balusters are beautifully curved, powdercoated, and narrow profiled to enhance the view through your railing. Seemore balusters simply screw into place. They are rust free, corrosion resistant, ACQ compatible and low maintenance. Utilize our premium contemporary western red cedar railing components to create a complete premium railing system.