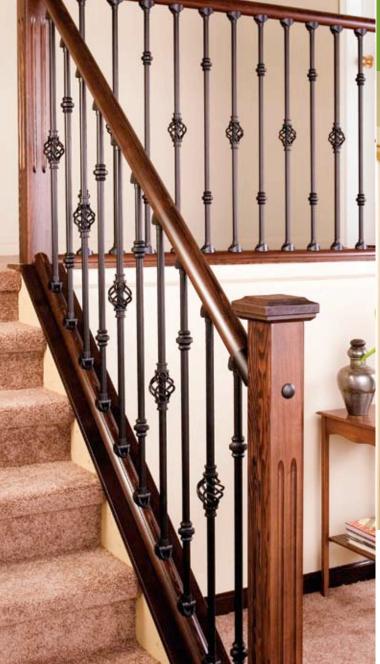

**AXXYS**TM

The Axxys™ Railing Kit is revolutionizing the

interior stair installation game by simplifying the

Pre-drilled railing automatically spaces balusters

Axxys™ railing system cuts 50% or more of the

labor out of a standard interior stair installation

section (except posts) are in a single box. Add

sleek contemporary to smart and sophisticated. Axxys<sup>™</sup> railing can be stained, painted or varnished

to define your living space

Axxys™ is manufactured under license by BW Creative Wood Industries Ltd.

and best of all, everything you need for the railing

decorative baluster collars to take your design from

which speeds and simplifies installation. The

entire process. Pivoting baluster and rail connectors

eliminate complex stair angle calculations and cuts.