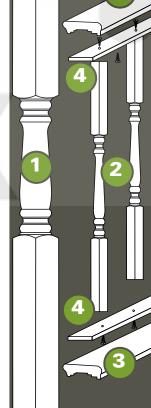

- Mhite newel post
- White Spindles
- 3 White Rails

4 White assembly strip

Our Treated railing components feature Western Lodge Pole Pine. This premium slow growing, fine grain species offers increased stability, less warping, twisting or bowing than other species typically used for treated railing components. With its ACQ pressure treating, this product is designed to last, whether left raw or painted to match your décor.

- Cedar Spindles
- 3 Cedar Rails
- Cedar assembly strip

- Treated Spindles
- 3 Treated Rails
- Treated assembly strip