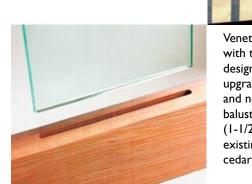

Venetian architectural balusters make a bold, beautiful statement with their extra wide profile and curved shape. Venetian balusters are designed to replace worn angle cut wooden balusters and instantly upgrade your outdoor living space. Simply leave your existing rails and newel posts in place, remove the worn angle cut wooden balusters and replace with Venetian balusters. The Venetians extra wide (1-1/2") profile covers over the existing wood baluster mark. Use your existing rails or replace with our premium contemporary western red cedar railing components to create a completely new railing system.